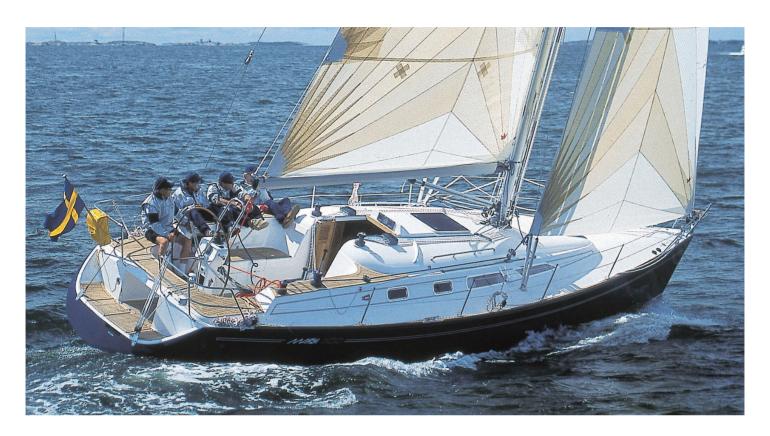

## THE ULTIMATE SAILING YACHT

MAXI 1100

Elegant design and exclusive wood interiors

MAXI Yachts is one of the strongest brand names in the industry and is synonymous with quality, advanced modern technology and precision craftsmanship, which is reflected in the excellent resale values commanded by these yachts. The MAXI 1100 is built for yachtsmen that want that little bit extra in terms of seagoing characteristics and design, but still want comfortable and elegant interiors. Items such as the lead keel, stainless steel cabin windows, quality teak finishes and the finest interior furnishings combine to form the ultimate sailing yacht.